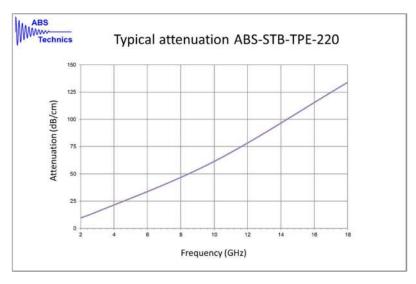

ally comparable with the resin based product ABS-SRB . The material is based on a flexible thermoplastic which is modified with a specific magnetic loading to obtain a balanced product with excellent mechanical and RF-properties. ABS-STB-TPE can be applied in a wide range of applications and in a broad frequency range.

#### **Applications:**

- ABS-STB-TPE are finished 3D shaped parts, ready for installation in a variety of RF-applications.
- ABS-STB-TPE products are typically used as RF-terminations in waveguide systems.
- Also on circuit board level 3D shaped covers or inserts can be produced.
  In case ABS-STB-TPE material is used as RF-absorber it will also show shielding effectiveness related to the wall thickness of the product and the operating frequency.

### **Specifications:**



#### **Properties:**

Frequency range : > 1 GHz – 60 GHz
 Maximum service temperature : 80°C

Density: 4,2 g/ccHardness: 60 Shore A

The information in this technical data sheet is believed by ABS Technics to be accurate and reliable. ABS Technics makes no representations or warranties of any kind on this data. All specifications can be subject to change without any notice. ABS Technics shall not be liable for incidental or consequential damages of any kind due to the usage of their material. All ABS Technics products are sold pursuant to our 'Terms and Conditions of Sale".





**Availability:** 

ABS-STB-TPE is available as 3D-shaped injection moulded products, the compound itself is not available. All products are well designed to allow injection moulding and to meet customers mechani